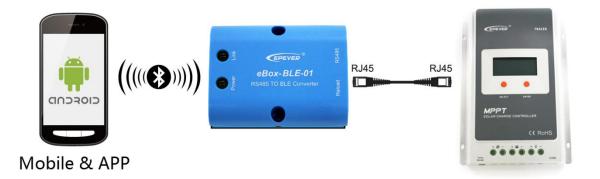

## eBox-BLE-01

eBox-BLE-01 is a kind of serial adapter which realize bluetooth communication feature of EPsolar solar controllers, carry out wireless monitoring, parameter settings, etc only by mobile phone APP.

Plug and play, simple and convenient setting.

### **Applicable Models**

| Product series     | Communication | Interface type |
|--------------------|---------------|----------------|
| LS-B series        | RS485         | RJ45           |
| VS-A series        |               |                |
| VS-BN series       |               |                |
| Tracer-A series    |               |                |
| Tracer-BN series   |               |                |
| SHI series         |               |                |
| STI series         |               |                |
| eTracer-AD series  |               | 3.81-4P        |
| eTracer-BND series |               |                |
| iTracer-ND series  |               |                |